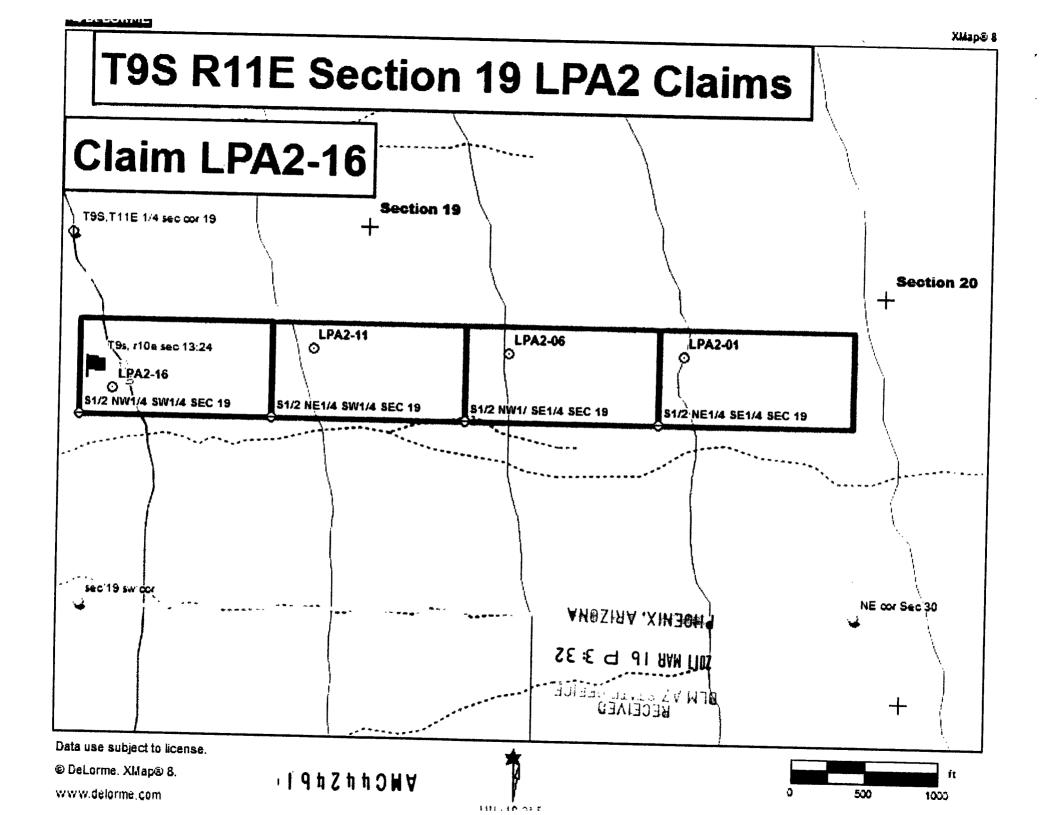

#### **LOCATION NOTICE FOR PLACER MINING CLAIM**

NOTICE IS HEREBY GIVEN that the LPA2-16 placer mining claim has been located by LP Associates, LLC whose current mailing address is 808 C 6th Ave. NE, Buffalo, MN. 55313.

The claim is marked by four 2"x2"x4' monuments, one at each corner of the claim.

The location monument on which this notice is posted is situated within Section 19, Township 9 South, Range 11 East, Gila Salt River Base and Meridian, Arizona. This claim encompasses portions of the following: S 1/2, NW 1/4, SW 1/4, Section 19, Township 9 South, Range 11 East.